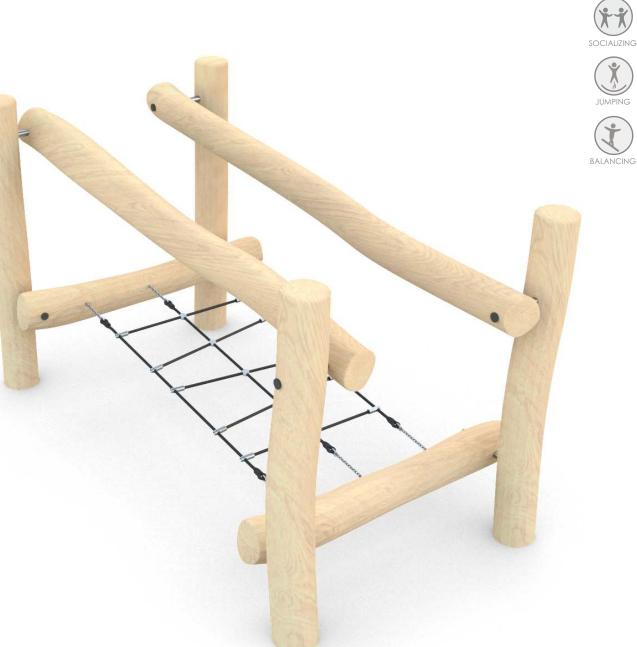

## **ROBINIA PLAY**

X

## INFORMATION ABOUT THE PRODUCT

| Dimensions                                                                                           | ca. 151 x 301 cm |  |  |  |
|------------------------------------------------------------------------------------------------------|------------------|--|--|--|
| Safety zone                                                                                          | ca. 451 x 601 cm |  |  |  |
| Safety zone area                                                                                     | ca. 25 m²        |  |  |  |
| Overall height                                                                                       | ca. 180 cm       |  |  |  |
| Free fall height                                                                                     | ca. 70 cm        |  |  |  |
| Amount of users                                                                                      | 3 person         |  |  |  |
| Product complies with EN 1176-1:2017-12                                                              | YES              |  |  |  |
| Availability of spare parts                                                                          | YES              |  |  |  |
| Age range                                                                                            | 3-12             |  |  |  |
| According to EN 1176-1:2017-12 norm, the product requires applying a safety surface according to the |                  |  |  |  |

product's free fall height.

Visualisation is for reference only, actual appearance may vary.

O

8118