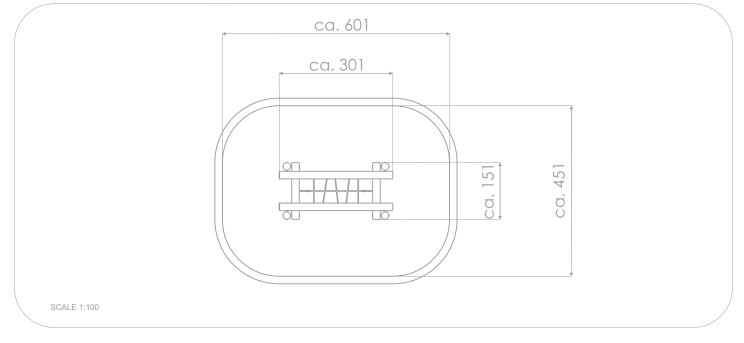

## INFORMATION ABOUT THE PRODUCT

| Dimensions                                                                                           | ca. 151 x 301 cm |  |  |  |
|------------------------------------------------------------------------------------------------------|------------------|--|--|--|
| Safety zone                                                                                          | ca. 451 x 601 cm |  |  |  |
| Safety zone area                                                                                     | ca. 25 m²        |  |  |  |
| Overall height                                                                                       | ca. 180 cm       |  |  |  |
| Free fall height                                                                                     | ca. 70 cm        |  |  |  |
| Amount of users                                                                                      | 3 person         |  |  |  |
| Product complies with EN 1176-1:2017-12                                                              | YES              |  |  |  |
| Availability of spare parts                                                                          | YES              |  |  |  |
| Age range                                                                                            | 3-12             |  |  |  |
| According to EN 1176-1:2017-12 norm, the product requires applying a safety surface according to the |                  |  |  |  |

product's free fall height.

Visualisation is for reference only, actual appearance may vary.

O

8118