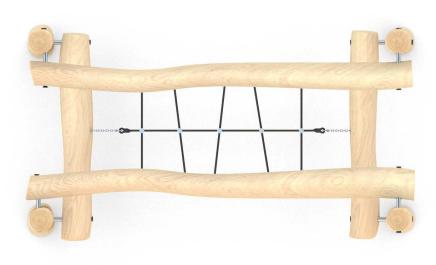

## **ROBINIA PLAY**

\*

0

## MATERIALS:

| NATURAL ROBINIA WOOD | ATTESTED 6 MM STAINLESS<br>STEEL CHAINS | POLYPROPYLENE ROPES<br>PP - MULTISPLIT TYPE WITH<br>A STEEL CORE AND<br>A DIAMETEROF 16 MM | ROPE ENDINGS PRESSED IN<br>A SLEEVE MADE OF DURABLE<br>ALUMINUM ALLOY | SOLID AND ESTHETIC ROPE<br>CONNECTORS MADE OF<br>INJECTION MOLDED<br>POLYAMIDE |
|----------------------|-----------------------------------------|--------------------------------------------------------------------------------------------|-----------------------------------------------------------------------|--------------------------------------------------------------------------------|
|                      | P                                       |                                                                                            |                                                                       |                                                                                |